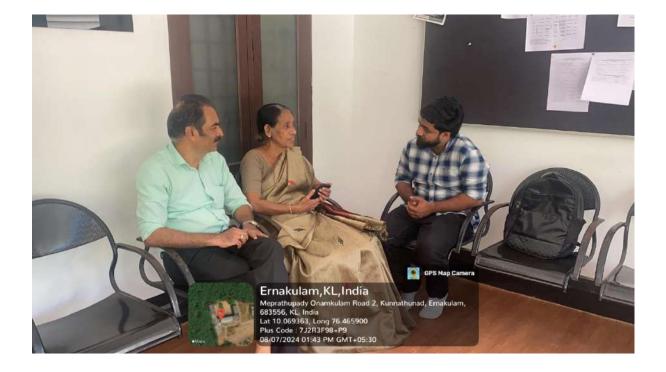

#### Financial Contribution

Alumni have made notable financial contributions to the institution, supporting various initiatives and relief projects. Their donations have helped to fund scholarships, improve facilities, and support academic programs.

Iqbal Square, Meprathupady, Vengola, Perumbavoor, Ernakulam - 683 556

The involvement of alumni in the institutional functioning of is essential for its continued success. Their contributions to student development, curriculum enhancement, extracurricular activities, and overall institutional support are invaluable. By fostering strong relationships with alumni, the institution can leverage their expertise and resources to create a thriving and dynamic learning environment.