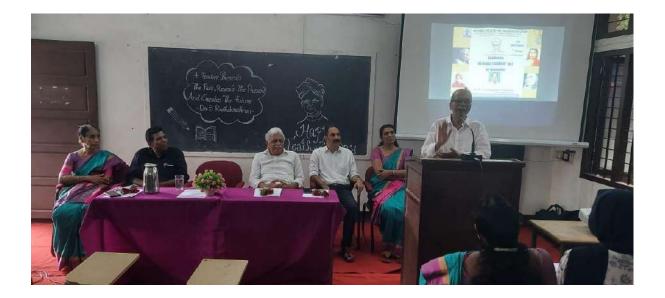

### 5.4.2 Alumni Involvement in Institutional Functioning for the year 2023-2024

Alumni play a crucial role in the continued success and development of the institution. Their involvement in various aspects of institutional life provides invaluable support, mentorship, and resources. Alumni significantly contributes to the institution's functioning, highlighting their impact on students, faculty, and the overall academic environment.

### Motivating New Students

Alumni serve as inspiring role models for newly enrolled students. Their experiences and accomplishments have motivated and encouraged students to reach their full potential. Through mentorship programs, alumni offer guidance, advice, and support to help new students 'transition smoothly into the academic environment.

#### Involvement in Curriculum Development.

Alumni has provided valuable insights into the relevance and effectiveness of the institution's curriculum. Their industry experience and knowledge has helped to ensure that the curriculum is aligned with current trends and meets the needs of today's students. Alumni members who are currently working in the Educational Discipline have shown willingness to participate in the academic committees, providing feedback on course content, and contributing to the development of new programs.

#### Organization of Extracurricular Activities

Alumni has rendered a significant role in organizing and supporting extracurricular activities in the current year. Their involvement has helped to create a vibrant and engaging campus

### Support to Curriculum Delivery

Some Alumni members has contributed to the effectiveness of curriculum delivery by serving as guest lecturers, industry experts, or panel discussions. Their real-world experiencess have provided students with valuable insights and practical applications of theoretical knowledge. Alumni has also participated in faculty development programs to share their expertise and contribute to the professional growth of faculty members.

### Student Mentoring

Alumni has provided personalized mentoring support to students, helping them navigate their academic and professional journeys. Through one-on-one mentoring sessions, alumni have offered guidance on career paths, study skills, and personal development.

#### Financial Contribution

Alumni have made notable financial contributions to the institution, supporting various initiatives and relief projects. Their donations have helped to fund scholarships, improve facilities, and support academic programs.

#### Placement Advice and Support

Alumni has offered invaluable advice and support to students seeking employment or internships. Their connections within their industries have helped students secure job opportunities through the Placement Cell functioning in the institution.

Iqbal Square, Meprathupady, Vengola, Perumbavoor, Ernakulam - 683 556

The involvement of alumni in the institutional functioning of is essential for its continued success. Their contributions to student development, curriculum enhancement, extracurricular activities, and overall institutional support are invaluable. By fostering strong relationships with alumni, the institution can leverage their expertise and resources to create a thriving and dynamic learning environment.