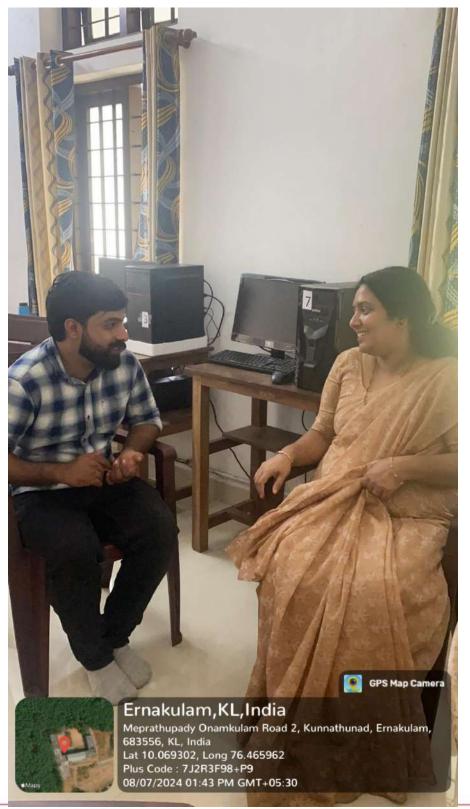

### Support to Curriculum Delivery

Some Alumni members has contributed to the effectiveness of curriculum delivery by serving as guest lecturers, industry experts, or panel discussions. Their real-world experiencess have provided students with valuable insights and practical applications of theoretical knowledge. Alumni has also participated in faculty development programs to share their expertise and contribute to the professional growth of faculty members.

### Student Mentoring

Alumni has provided personalized mentoring support to students, helping them navigate their academic and professional journeys. Through one-on-one mentoring sessions, alumni have offered guidance on career paths, study skills, and personal development.