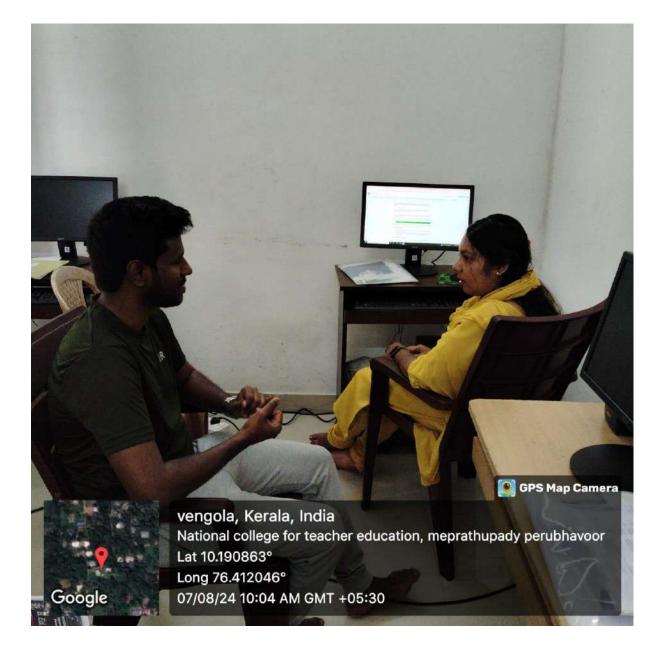

### Motivating New Students

Alumni serve as inspiring role models for newly enrolled students. Their experiences and accomplishments have motivated and encouraged students to reach their full potential. Through mentorship programs, alumni offer guidance, advice, and support to help new students 'transition smoothly into the academic environment.

### Student Mentoring

Alumni has provided personalized mentoring support to students, helping them navigate their academic and professional journeys. Through one-on-one mentoring sessions, alumni have offered guidance on career paths, study skills, and personal development.

#### Placement Advice and Support

Alumni has offered invaluable advice and support to students seeking employment or internships. Their connections within their industries have helped students secure job opportunities through the Placement Cell functioning in the institution.