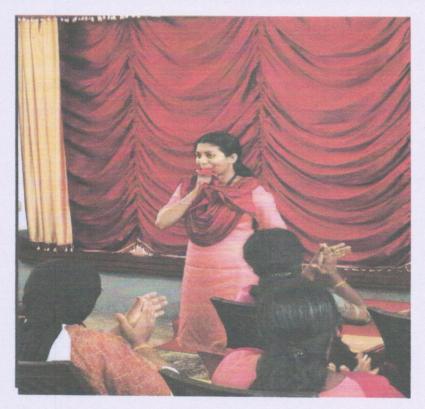

കോളജ് ഓഡിറ്റോറിയത്തിൽ നടന്ന പ്രശിക്ഷൺ ശില്പശാല യിൽ നൂറോളം അദ്ധ്യാപകർ പങ്കെടുത്തു. പ്രമുഖ റിസോഴ്സ് Training Session ത്രത്വം നൽകി. കോളജ് പ്രിൻ

The training session started with the pupper show organised by Ms. Veena, M.Pd. student of 2022-24 batch. She is an UPS teacher and studying the PG programme by

- Puppets are a good tool to get young children's attention.
- Puppets help students act out everyday scenarios.
- Puppets, especially finger puppets, allow little ones to transform into anything they
  want.
- Puppets are a good visual representation to use when singing, dancing, or storytelling.