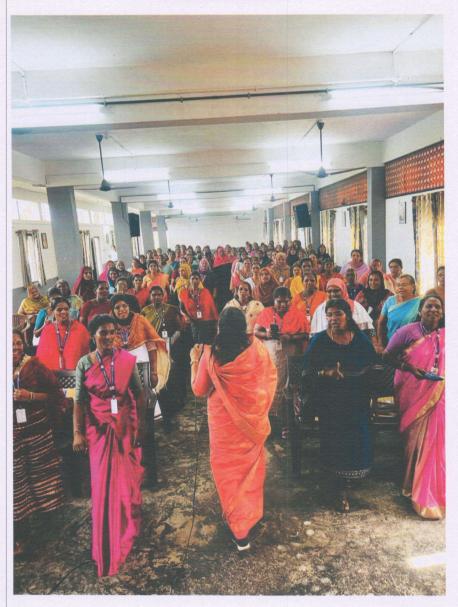

#### PRASHIKSHAN TRAINING PROGRAMME

The National College for Teacher Education organised a one day training programme for Anganwadis teachers on October 5,2023 at 2pm to 5pm. The training programme was focussed on preparation of hands on teaching aids for Anganwadis classes.

Registration-The registration started from 1 pm onwards. The Anganwadis of Vazhakulam block were divided into three areas; Kizhakkambalam, Vengola and Vazhakulam.99 Anganwadi teachers from the selected three areas participated in the training programme. At the registration desk Ms.Simi, Mr.Abin Abraham and Ms.Sona Babu distributed Registration form to all participants.