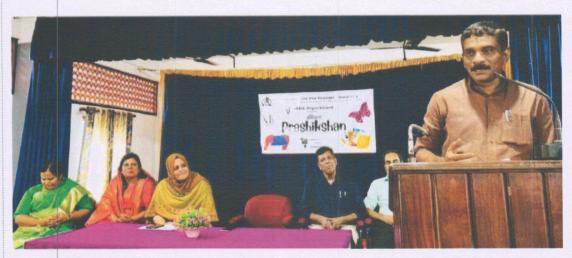

Inauguration-the official inauguration of the programme was held at the college auditorium by 2 pm. The session started with the college prayer. Ms.Hazeena T S welcomed all dignitaries. Dr.N.Sethumadhavan, Principal, National College for Teacher Education rendered the presidential address. The Vazhakulam Block Panchayat President Mr.T.A.Anwar Ali inaugurated the function. College Manager Ms.Thasneem Ahmed felicitated the function. Programme Coordinator Ms.Sreeja V rendered the vote of thanks.