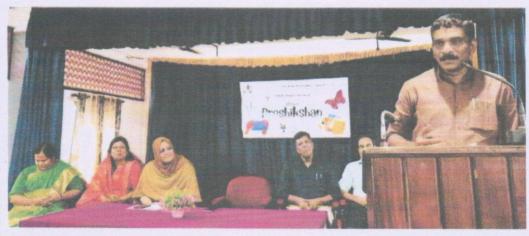

#### PRASHIKSHAN TRAINING PROGRAMME

The National College for Teacher Education organised a one day training programme for Anganwadis teachers on October 5,2023 at 2pm to 5pm. The training programme was focussed on preparation of hands on teaching aids for Anganwadis classes.

Inauguration-the official inauguration of the programme was held at the college auditorium by 2 pm. The session started with the college prayer. Ms.Hazeena T S welcomed all dignitaries. Dr.N.Sethumadhavan, Principal, National College for Teacher Education rendered the presidential address. The Vazhakulam Block Panchayat President Mr.T.A.Anwar Ali inaugurated the function. College Manager Ms.Thasneem Ahmed felicitated the function. Programme Coordinator Ms.Sreeja V rendered the vote of thanks.