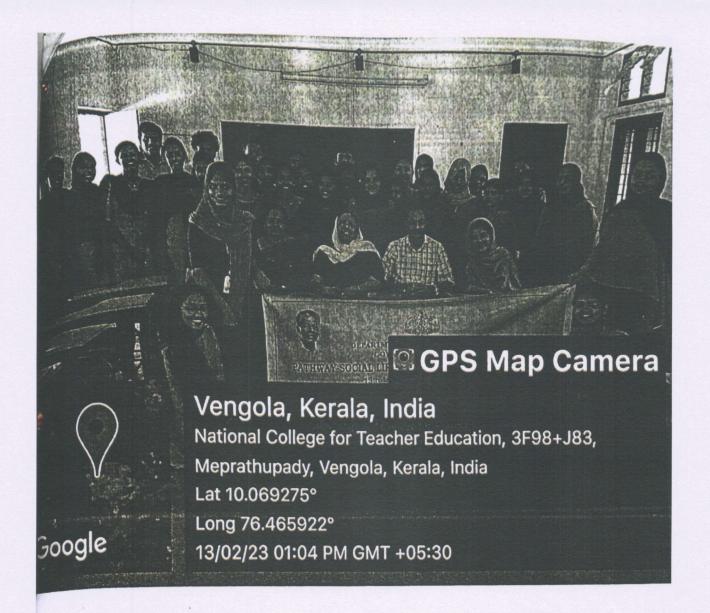

# PATHWAY-SOCIAL LIFE WELLNESS PROGRAMME GOVERNMENT OF KERALA

2022-23

13th,14th &15th February 2023

Inauguration: Dr. N. Sethumadhavan

Principal, National College for Teacher Education
Organized by

Coaching Centre for Minority Youths, Aluva &

#### REPORT OF PATHWAY SOCIAL LIFE WELLNESS PROGRAMME 2022-23

Institution: National College for Teacher Education,

Iqbal, Square, Meprathupady, Perumbavoor. 683556.

Dates of the event: 13 to 15th of February 2023.

The Pathway Social Life Wellness Programme organized by Department of Minority Welfares in National College of Teacher Education in association with CCMY, Aluva was convened on 13, 14&15<sup>th</sup> of February 2023.