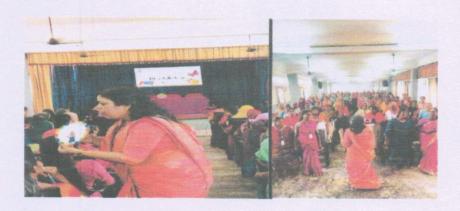

#### PRASHIKSHAN TRAINING PROGRAMME

The National College for Teacher Education organised a one day training programme for Anganwadis teachers on October 5,2023 at 2pm to 5pm. The training programme was focussed on preparation of hands on teaching aids for Anganwadis classes.

Registration-The registration started from 1 pm onwards. The Anganwadis of Vazhakulam block were divided into three areas; Kizhakkambalam, Vengola and Vazhakulam.99 Anganwadi teachers from the selected three areas participated in the training programme. At the registration desk Ms.Simi, Mr.Abin Abraham and Ms.Sona Babu distributed Registration form to all participants.

Inauguration-the official inauguration of the programme was held at the college auditorium by 2 pm. The session started with the college prayer. Ms.Hazeena T S welcomed all dignitaries. Dr.N.Sethumadhavan, Principal, National College for Teacher Education rendered the presidential address. The Vazhakulam Block Panchayat President Mr.T.A.Anwar Ali inaugurated the function. College Manager Ms.Thasneem Ahmed felicitated the function. Programme Coordinator Ms.Sreeja V rendered the vote of thanks.