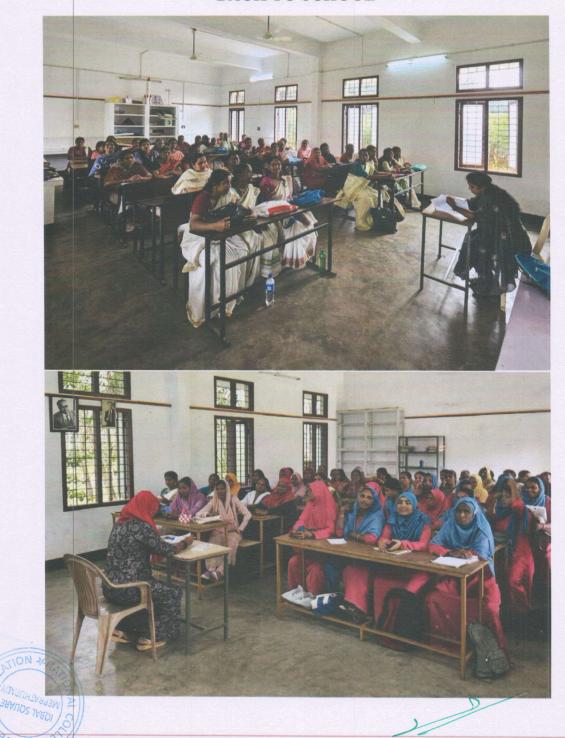

#### PRASHIKSHAN TRAINING PROGRAMME

The National College for Teacher Education organised a one day training programme for Anganwadis teachers on October 5,2023 at 2pm to 5pm. The training programme was focussed on preparation of hands on teaching aids for Anganwadis classes.

Registration-The registration started from 1 pm onwards. The Anganwadis of Vazhakulam block were divided into three areas; Kizhakkambalam, Vengola and Vazhakulam.99 Anganwadi teachers from the selected three areas participated in the training programme. At the registration desk Ms.Simi, Mr.Abin Abraham and Ms.Sona Babu distributed Registration form to all participants.

Inauguration-the official inauguration of the programme was held at the college auditorium by 2 pm. The session started with the college prayer. Ms.Hazeena T S welcomed all dignitaries. Dr.N.Sethumadhavan, Principal, National College for Teacher Education rendered the presidential address. The Vazhakulam Block Panchayat President Mr.T.A.Anwar Ali inaugurated the function. College Manager Ms.Thasneem Ahmed felicitated the function. Programme Coordinator Ms.Sreeja V rendered the vote of thanks.