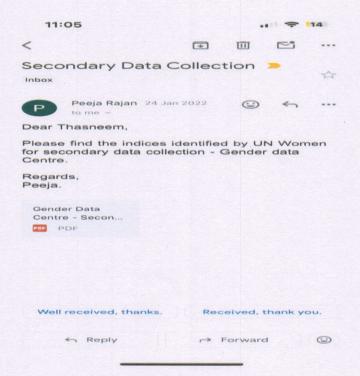

# Minutes of the meeting held on 19.01.22 Wednesday with Team UN Women

The meeting began at 2.30pm and was attended by the following:

Dr Peeja Rajan, UN Women Krati Sharma, UN Women Thasneem A, Manager, National College for Teacher Education Dr N Sethumadhavan, Principal Dr Achaama P Mathew, HoD Jayakrishnan PV, Vice Principal

#### Agenda:

Prospect with Respect, Gender Equity campaign

- 1. The members of the National College team introduced the Prospect with Respect campaign focal areas.
- 2. It was decided to start with a survey within the panchayat to identify the problems and gender issues of the women.
- 3. Dr.Peeja mentioned taking cue from the gender indicators for secondary data collection identified by the Gender Data Centre at Gender Park.
- 4. It was also decided to conduct seminars for school children for which resource persons and assistance can be made available from UNICEF also.
- 5. Seminars for introducing financial schemes for women and also acquainting the local women with the opportunities of e-commerce was also discussed.
- 6. It was also decided to meet Dr Peeja at her office to have a face to face discussion and to chalk out the plan of action.
- 7. The workshop for Anganwadi teachers has to be conducted soon, preferably in offline mode.
- 8. The UN Women team suggested preparing and sending the draft of the questionnaire for the survey at the earliest for making any changes if necessary.