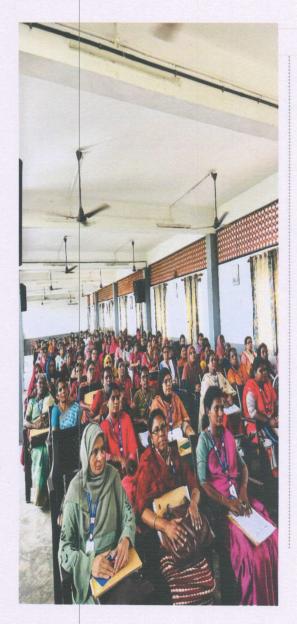

#### PRASHIKSHAN TRAINING PROGRAMME

The National College for Teacher Education organised a one day training programme for Anganwadis teachers on October 5,2023 at 2pm to 5pm. The training programme was focussed on preparation of hands on teaching aids for Anganwadis classes.

Registration-The registration started from 1 pm onwards. The Anganwadis of Vazhakulam block were divided into three areas; Kizhakkambalam, Vengola and Vazhakulam.99 Anganwadi teachers from the selected three areas participated in the training programme. At the registration desk Ms.Simi, Mr.Abin Abraham and Ms.Sona Babu distributed Registration form to all participants.