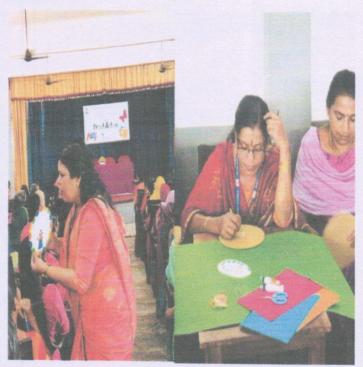

#### There were two activities in the training programme

1) Making a Colour Wheel -Two circles were cut of equal dimension using cardboard paper and a rabbit faced girl was drawn. Colour cut outs were pated on the wheels. The Minnie name of the doll using colour cut outs was prepared in the front wheel and colour wheel with concentric colours were prepared in the back wheel. The two wheels were joined at the centre by a nail allowing the free rotation of the axle of the wheel.

28

Dr. N. SETHU MADHAVAN

PRINCIPAL

ATIONAL COLLEGE FOR TEACHER EDUCATION
IQBAL SQUARE, MEPRATHUPADY
IQBAL SQUARE, MEPRATHUPADY
VENGOLA, PERUMBAVOOR - 683 556

2) Origami cut outs-The Anganwadis teachers were given training for preparing origami cut outs with colour papers.