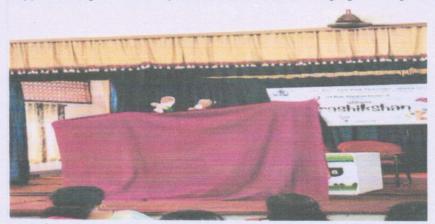

#### There were two activities in the training programme

1) Making a Colour Wheel -Two circles were cut of equal dimension using cardboard paper and a rabbit faced girl was drawn. Colour cut outs were pated on the wheels. The Minnie name of the doll using colour cut outs was prepared in the front wheel and colour wheel with concentric colours were prepared in the back wheel. The two wheels were joined at the centre by a nail allowing the free rotation of the axle of the wheel.

28

Dr. N. SETHU MADHAVAN

PRINCIPAL

ATIONAL COLLEGE FOR TEACHER EDUCATION
IQBAL SQUARE, MEPRATHUPADY
IQBAL SQUARE, MEPRATHUPADY
VENGOLA, PERUMBAVOOR - 683 556

2) Origami cut outs-The Anganwadis teachers were given training for preparing origami cut outs with colour papers.