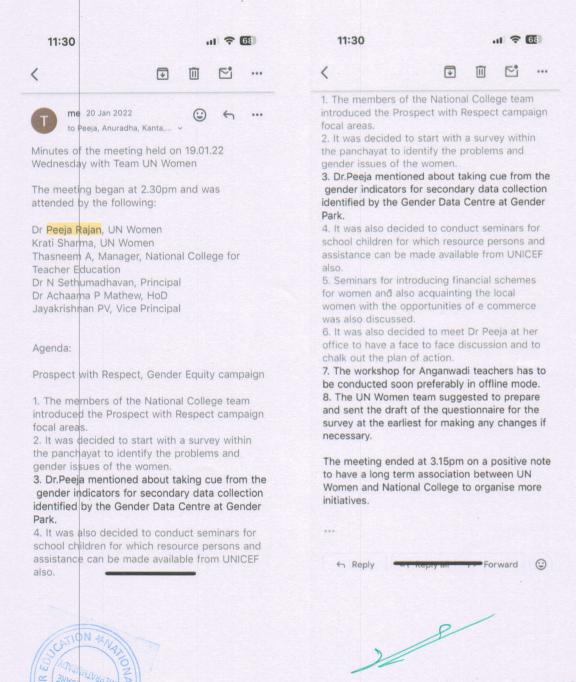

# Minutes of the meeting held on 19.01.22 Wednesday with Team UN Women

The meeting began at 2.30pm and was attended by the following:

Dr Peeja Rajan, UN Women Krati Sharma, UN Women Thasneem A, Manager, National College for Teacher Education Dr N Sethumadhavan, Principal Dr Achaama P Mathew, HoD Jayakrishnan PV, Vice Principal

#### Agenda:

Prospect with Respect, Gender Equity campaign

- 1. The members of the National College team introduced the Prospect with Respect campaign focal areas.
- 2. It was decided to start with a survey within the panchayat to identify the problems and gender issues of the women.
- 3. Dr.Peeja mentioned taking cue from the gender indicators for secondary data collection identified by the Gender Data Centre at Gender Park.
- 4. It was also decided to conduct seminars for school children for which resource persons and assistance can be made available from UNICEF also.
- 5. Seminars for introducing financial schemes for women and also acquainting the local women with the opportunities of e-commerce was also discussed.
- 6. It was also decided to meet Dr Peeja at her office to have a face to face discussion and to chalk out the plan of action.
- 7. The workshop for Anganwadi teachers has to be conducted soon, preferably in offline mode.
- 8. The UN Women team suggested preparing and sending the draft of the questionnaire for the survey at the earliest for making any changes if necessary.

(NAAC Accredited with 'B' Grade)

Iqbal Square, Meprathupady, Vengola, Perumbavoor, Ernakulam - 683 556

The meeting ended at 3.15pm on a positive note to have a long term association between UN Women and National College to organize more initiatives.