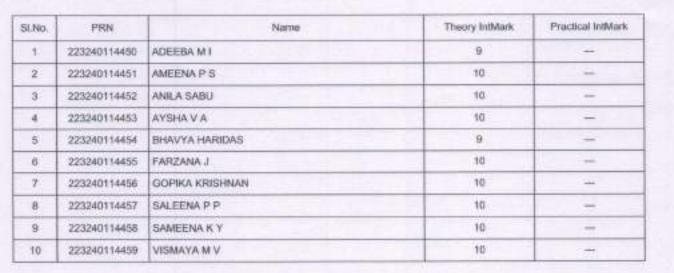

# Mahatma Gandhi University, Kottayam, Kerala Internal Marks

Exam : Fourth Semester Examination April 2024

College : NATIONAL COLLEGE , VENGOLA

Programme : Bachelor of Education

Subject. : Core Courses - EDU 401: Gender, School and Society