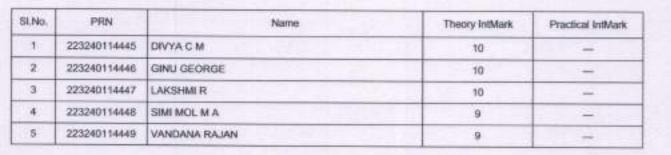

# Mahatma Gandhi University, Kottayam, Kerala Internal Marks

Exam : Fourth Semester Examination April 2024

College : NATIONAL COLLEGE , VENGOLA

Programme : Bachelor of Education

Subject. : Core Courses - EDU 401: Gender, School and Society